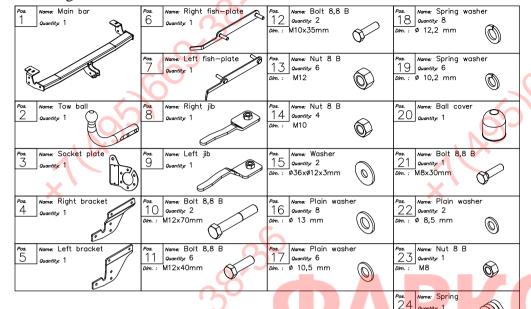

Towing hitch accessories:

495160,38,36





## PPUH AUTO-HAK S.J.

Produkcja Haków Holowniczych Henryk & Zbigniew Nejman 76-200 SŁUPSK ul. Słoneczna 16K tel/fax (059) 8-414-414; 8-414-413 E-mail: <u>office@autohak.com.pl</u> www.autohak.com.pl

## Towing hitch (without electrical set)

Class: A50-X Cat. no. R33 Designed for: Manufacturer: FIAT Model: STILO Type: ESTATE produced since 2003 till 2008

Technical data: D-value: 7,6 kN maximum trailer weight: 1300 kg maximum vertical cup load: 60 kg

Approval number acc. to regulations EKG/ONZ 55.01: E20-55R-01 0821

## Foreword

This towing hitch is designed according to rules of safety traffic regulations. The towing hitch is a safety component and must be installed only by qualified personnel. Any alteration or conversion to the towinh hitch is prohibited and would lead to cancell