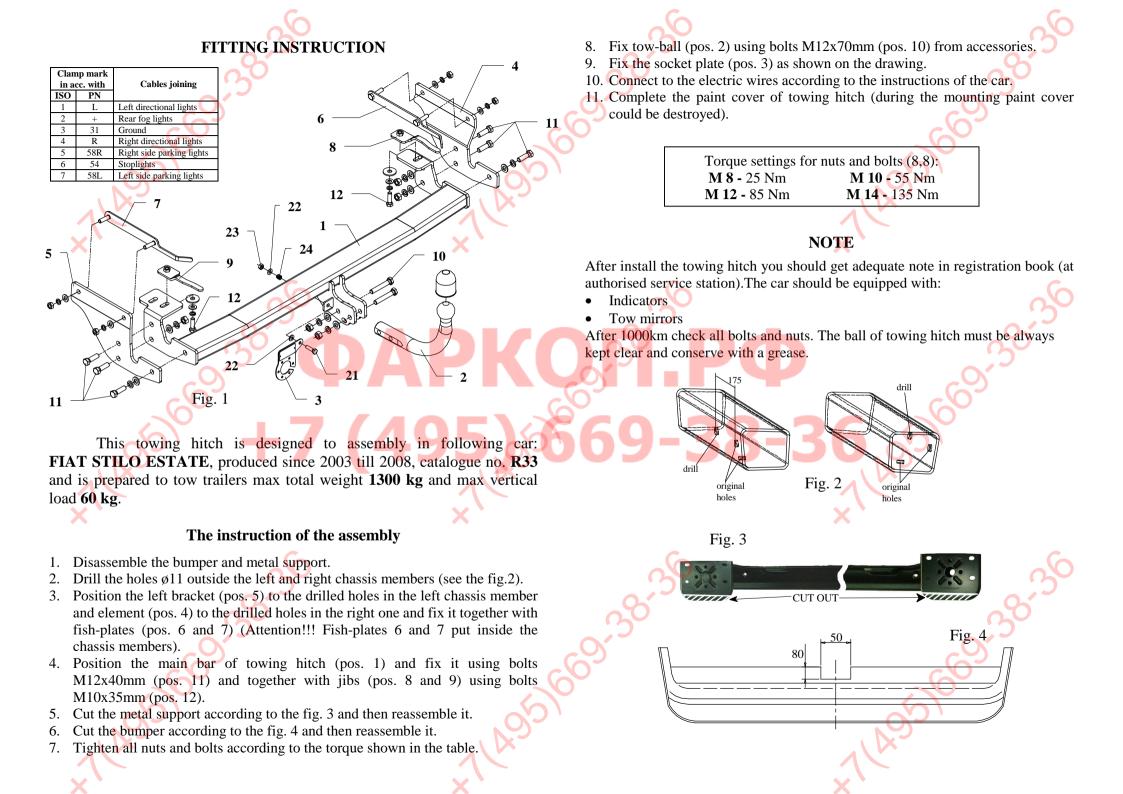

Towing hitch accessories:

495160,38,36

## Towing hitch (without electrical set)

Class: A50-X Cat. no. R33 Designed for: Manufacturer: FIAT Model: STILO Type: ESTATE produced since 2003 till 2008

Technical data: D-value: 7,6 kN maximum trailer weight: 1300 kg maximum vertical cup load: 60 kg

Approval number acc. to regulations EKG/ONZ 55.01: E20-55R-01 0821

## Foreword

This towing hitch is designed according to rules of safety traffic regulations. The towing hitch is a safety component and must be installed only by qualified personnel. Any alteration or conversion to the towinh hitch is prohibited and would lead to cancellation of design certification. Remove insulating compound and underseal from vehicle (if present) in the area of the matting surfaces of the towing hitch.

The vehicle manufacturer's specifications regarding trailer load and max. vertical cup load are decisive for driving, and values for the towing hitch cannot be exceeded.

*D-value formula:* 

Max trailer weight [kg] x Max vehicle weight [kg]

Max trailer weight [kg] + Max vehicle weight [kg]

 $\frac{0.81}{000} = D [kN]$